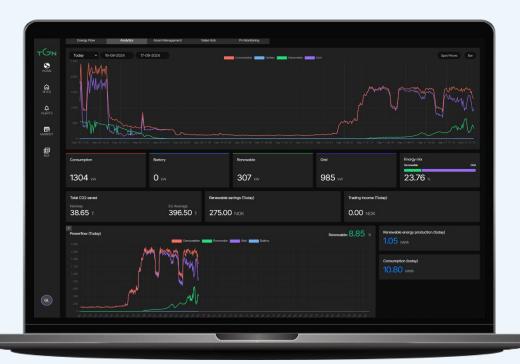

### Full control over your power

With TGN Aggregate, your power system becomes accessible and transparent. You can monitor all energy flow in real time and easily produce comprehensive reports on the status and performance of your system.

# Analyzing the energy flow

The Analytics module analyzes the energy need and production from all your energy sources.

TGN Energy AS

Tenvikveien 373

3140 Nøtterøy

post@tgnenergy.com

+47 452 50 145

www.tgnenergy.com