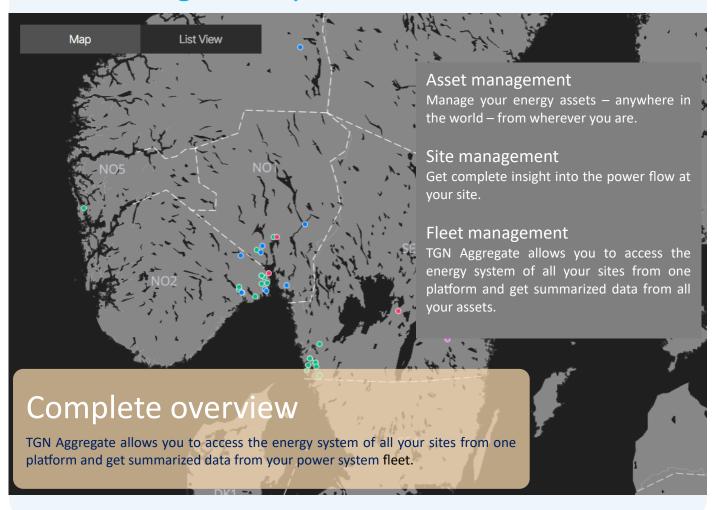

## Your management platform

### Pool your resources

TGN Aggregate allows for the aggregation of minor assets into larger group-assets. This enables participation in the frequency reserve markets for even the smallest assets. If your assets are not sufficient even in the aggregate, they can be aggregated with other TGN users to the same effect.